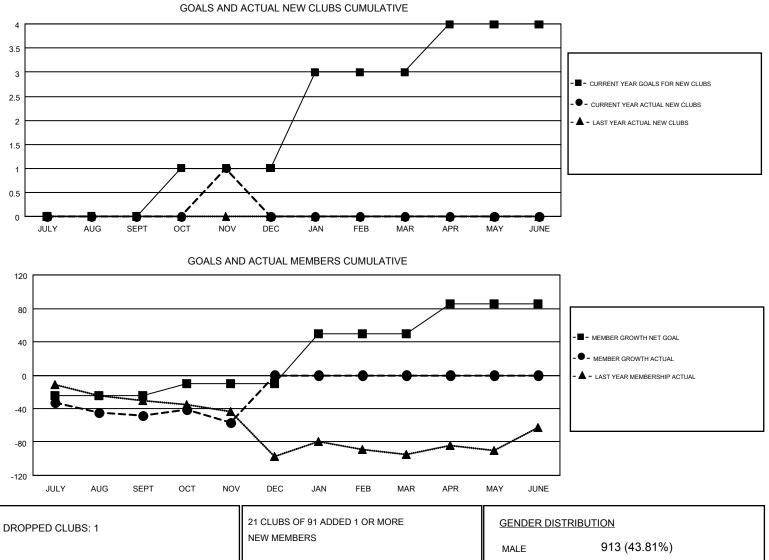

## GMT: ELENA APPIANI

| G١ | ИΤ | CA    | 4 |
|----|----|-------|---|
| ~. |    | · · · |   |

|               | Club          | S           |               |               | Ме                        | mbers                   |                                                    |
|---------------|---------------|-------------|---------------|---------------|---------------------------|-------------------------|----------------------------------------------------|
|               | RESULTS FOR   | 8 2017-2018 |               |               | RESULTS                   | FOR 2017-2018           |                                                    |
| QUARTER       | NEW CLUB GOAL | NEW CLUBS   | DROPPED CLUBS | QUARTER       | MEMBER GROWTH NET<br>GOAL | MEMBER GROWTH<br>ACTUAL | DROPPED<br>MEMBERS ACTUAL<br>(including transfers) |
| JULY/AUG/SEPT | 0             | 0           | 1             | JULY/AUG/SEPT | -25                       | 29                      | 68                                                 |
| OCT/NOV/DEC   | 1             | 1           | 0             | OCT/NOV/DEC   | 15                        | 50                      | 56                                                 |
| JAN/FEB/MAR   | 2             | 0           | 0             | JAN/FEB/MAR   | 60                        | 0                       | 0                                                  |
| APR/MAY/JUNE  | 1             | 0           | 0             | APR/MAY/JUNE  | 35                        | 0                       | 0                                                  |

|                 |     |                           | MALE                | 913 (43.01%)             |     |
|-----------------|-----|---------------------------|---------------------|--------------------------|-----|
| DROPPED MEMBERS |     |                           | FEMALE              | 1,171 (56.19%)           |     |
| DECEASED        | 8   | CLICK HERE FOR CUMULATIVE | TOTAL FAMILY UNIT N | OTAL FAMILY UNIT MEMBERS |     |
| CLUB CANCELLED  | 12  | MEMBERSHIP DATA           |                     |                          | (00 |
| OTHER           | 103 |                           | FAMILY MEMBERS PA   | YING HALF                | 136 |
| TOTAL           | 123 |                           |                     |                          |     |
|                 | ~ ~ |                           | <b>_</b>            |                          |     |